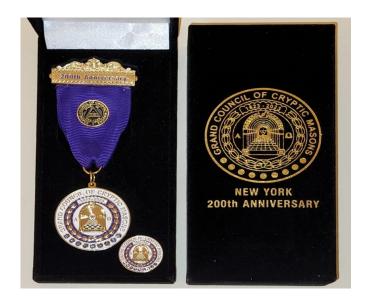

## GRAND COUNCIL OF CRYPTIC MASONS OF THE STATE OF NEW YORK 200TH ANNIVERSARY CELEBRATION MEDALLION (LIMITED EDITION)

Be sure to get your 200th Anniversary Medallion celebrating a major milestone for Cryptic Masonry in the State of New York.

This design is unique to Cryptic Masonry. It includes a top bar embossed with "200th Anniversary", our Grand Seal attached on the ribbon, The obverse of the body contains our Grand Council, our dates of incorporation and anniversary, The symbols Alpha & Omega, The Secret Vault, nine Amethyst color stones symbolize the "The Nine Arches" of Cryptic Masonry. The reverse of the body indicates the limited nature of this special minting. The black presentation box has an image of the medallion on the top and includes a lapel pin which can be worn in place of the Medallion.